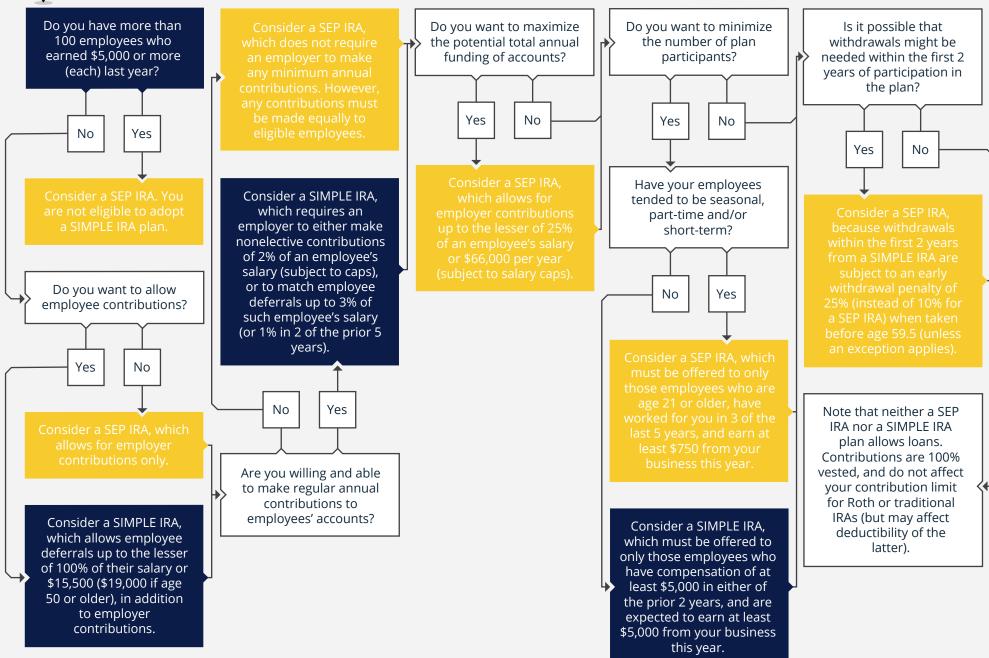

## 2023 · SHOULD I ESTABLISH A SEP IRA OR A SIMPLE IRA PLAN FOR MY SMALL BUSINESS?