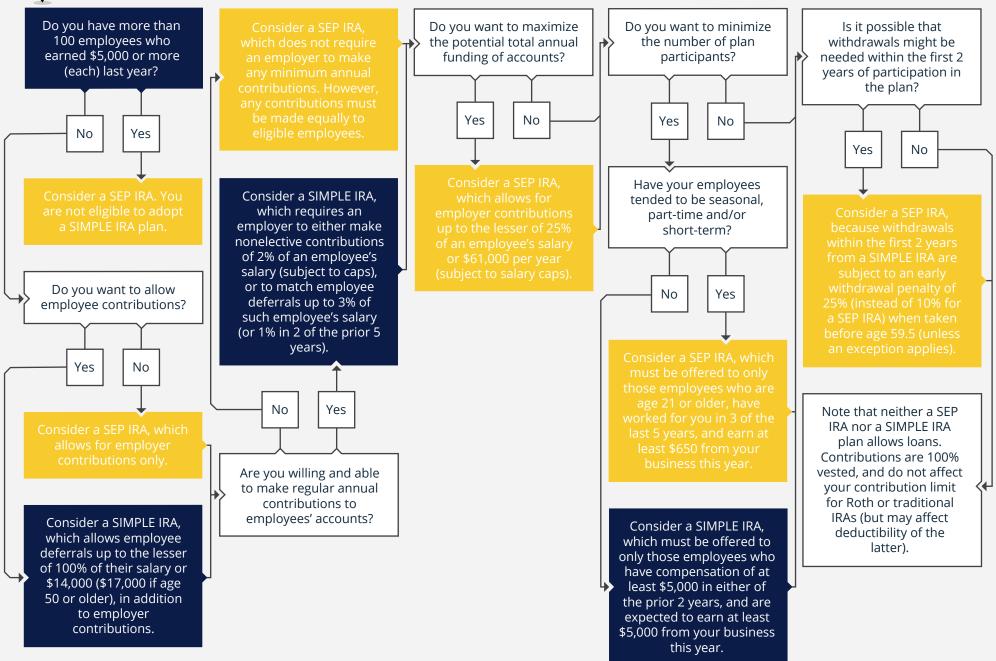

## 2022 · SHOULD I ESTABLISH A SEP IRA OR A SIMPLE IRA PLAN FOR MY SMALL BUSINESS?

This document is not a recommendation to purchase or sell a security. This communication is issued by Achilles Wealth Management, LLC and is intended for informational purposes only. This document is for the use of the intended recipients and may contain information proprietary to AWM which may not be reproduced, redistributed, or copied in whole or in part without AWM's prior consent. For important disclosures and disclaimers please visit <u>https://www.achilleswm.com/adv-privacy-policy</u>.