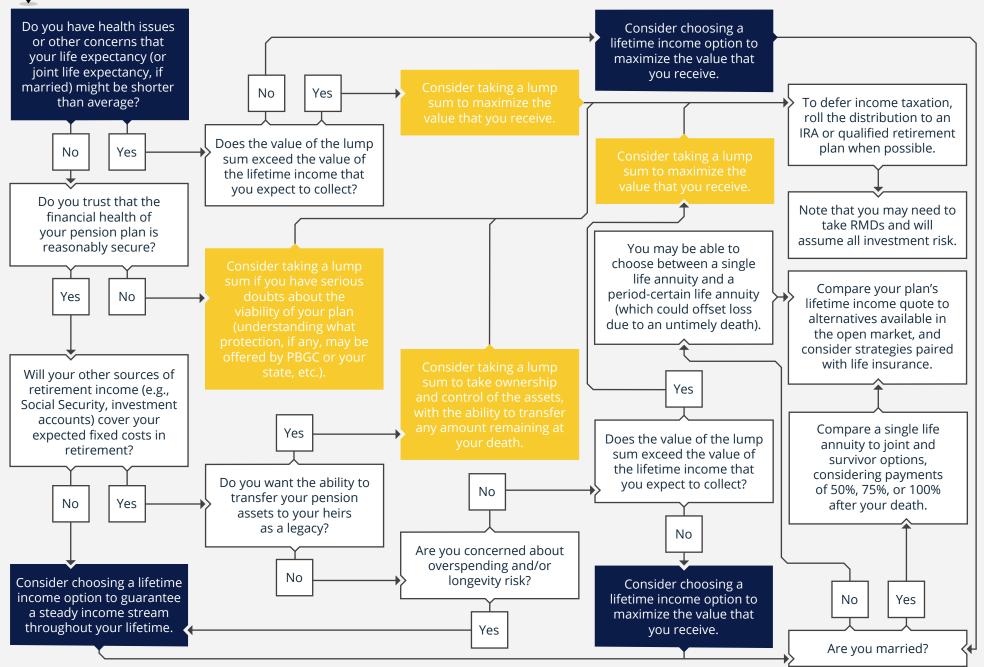

## 2022 · SHOULD I TAKE MY PENSION AS A LUMP SUM?

Start Here

© fpPathfinder.com. Licensed for the sole use of Ralph Achille of Achilles Wealth Management, LLC. All rights reserved. Used with permission. Updated 10/15/2021.