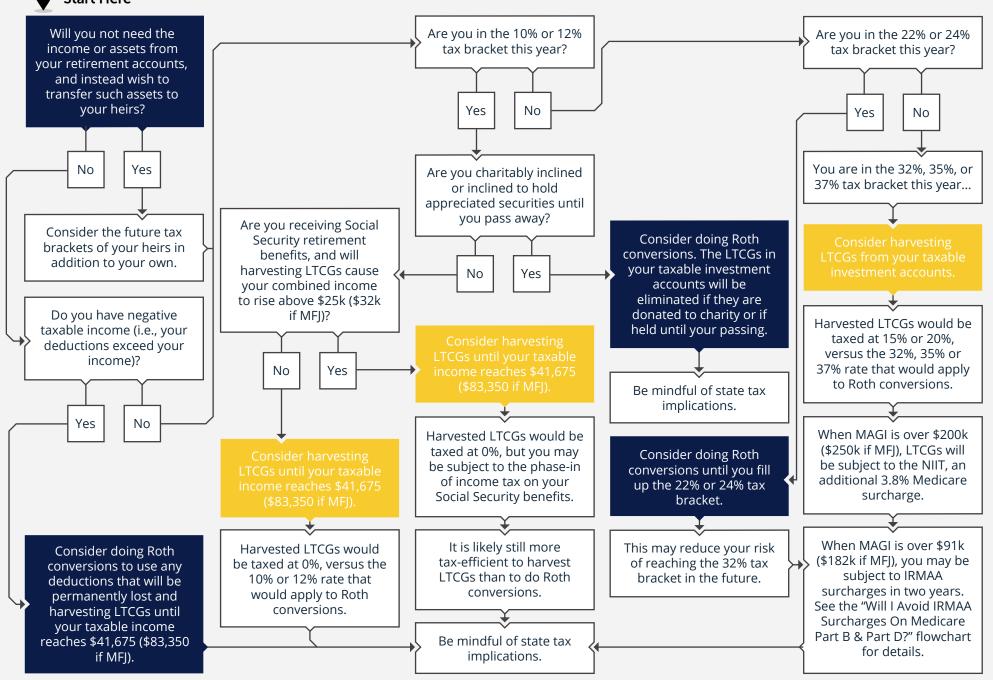

## 2022 · WHAT WILL HAVE THE LEAST TAX IMPACT: HARVESTING CAPITAL GAINS OR ROTH CONVERSIONS?